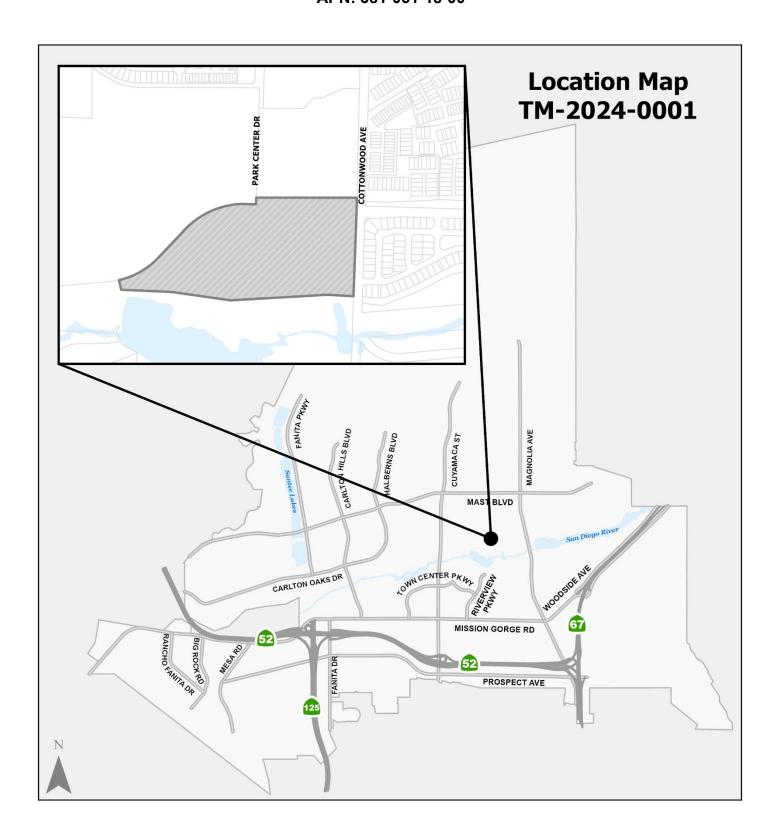

## **CITY OF SANTEE**

DATE OF NOTICE: May 21, 2025

A tentative map and development review application have been filed with the City of Santee for a proposed multifamily residential development in the Medium High Density Residential (R-14) Zone. The project involves the construction of 285 two, three and four-bedroom townhomes, each with their own two-car garage. Access is proposed from Park Center Drive and Cottonwood Drive. Site development includes 44 two and three-story buildings, a new roundabout at the terminus of Park Center Drive, 75 guest surface parking spaces, view parks, playgrounds, a pool, and a 15-foot-wide trail along the San Diego River.

Assessor's Parcel Number (APN): 381-051-18-00

APPLICATION NUMBERS: TM-2024-0001/DR-2024-0001

LOCATION: Terminus Park Center Drive, West of

**Cottonwood Avenue** 

PROJECT NAME: Cottonwood and Park (ParkVue)
APPLICANT: City Ventures Homebuilding, LLC

## **LOCATION MAP**

Park Center Drive and Cottonwood Avenue APN: 381-051-18-00