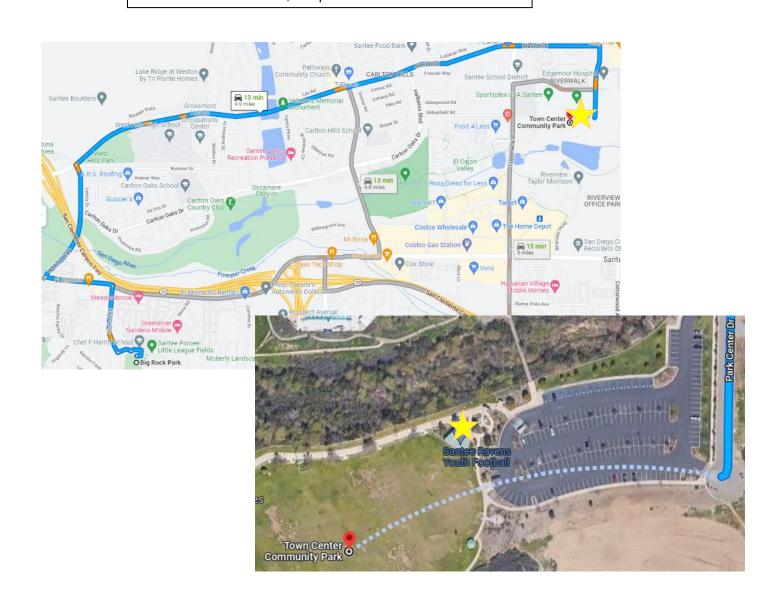

| $\mathbf{N}$ | Ionday 06/16                                                                                                                                                     | Tuesday 06/17                                                                                                                             | Wednesday 06/18                                                                                                   | Thursday 06/19                                                                                           | Friday 06/20                                                                                               |  |
|--------------|------------------------------------------------------------------------------------------------------------------------------------------------------------------|-------------------------------------------------------------------------------------------------------------------------------------------|-------------------------------------------------------------------------------------------------------------------|----------------------------------------------------------------------------------------------------------|------------------------------------------------------------------------------------------------------------|--|
| Check<br>IN  | Teen Center @<br>Big Rock Park                                                                                                                                   | Teen Center @<br>Big Rock Park                                                                                                            | Town Center Community Park Drop off by the stage** 550 Park Center Dr.                                            | Teen Center @<br>Big Rock Park                                                                           | Santee City Hall Building 8P 10601 Magnolia Ave.                                                           |  |
| Check<br>OUT | Teen Center @<br>Big Rock Park                                                                                                                                   | Teen Center @ Big Rock Park                                                                                                               | Teen Center @<br>Big Rock Park                                                                                    | Teen Center @<br>Big Rock Park                                                                           | Teen Center @<br>Big Rock Park                                                                             |  |
| Wel          | come to Jr Leaders!                                                                                                                                              |                                                                                                                                           |                                                                                                                   |                                                                                                          |                                                                                                            |  |
| Team         | duction to the Jr Leader<br>Program<br>8:00am-8:30am<br>Building & Icebreakers<br>8:30am-9:00am<br>Everview of Camp &<br>What is a Jr. Leader?<br>9:00am-10:45am | Field Trip: Santee Lakes  Preparations for the Field Trip (Red Shirt will be provided)                                                    | Swim Day  @ Santee Aquatics Center & Town Center Park Swim Time:  10:00am – 12:00 pm  *Swim test required for all | Welcome Camp Roles & Scenarios 8:00am-9:00am  How to Build Your Resume & Job Applications 9:00am-10:00am | Jr Leader Graduation!  Welcome/Warm up games 8:00-9:00am                                                   |  |
| Pers         | Break<br>10:45am- 11:00am<br>onalities & Leadership<br>11:00am-12:00pm                                                                                           | 8:00am- 8:30am  Depart: 8:30 am  Return: 2:00 pm                                                                                          | campers and Jr Leaders under 5 feet tall in order to swim in the deep end of the activity pool                    | Impact Melanoma sun protection presentation 10:00am-11:00am                                              | CPR/First Aid Training<br>9:00am- 12:00pm                                                                  |  |
|              | Lunch 12:00pm- 1:00pm  Ice Breakers 1:00pm-1:30pm                                                                                                                | Optional: Bring money for lunch. Bring swim clothes, a dry change of clothes and a towel for the spray ground.                            | Arrive at Big Rock: 1:00pm                                                                                        | Interview Tips & Expectations 11:00am-12:00pm                                                            | Bus Ride to Teen Center provid<br>by Santee School District<br>12:15-12:30pm<br>Join camp's Hawaiian summe |  |
| Commur       | nication and Camper Safety<br>1:30pm-2:45pm                                                                                                                      | Reflections/Recap<br>2:30pm-3:30pm                                                                                                        |                                                                                                                   | Lunch/college applications 12:00pm-3:30pm                                                                | bash. Inflatable water slide.<br>1:00-3:00pm                                                               |  |
| •            | ectations on Field Trips<br>and YMCA<br>2:45pm- 3:15pm                                                                                                           |                                                                                                                                           | Intro to FAFSA<br>2:00-3:30                                                                                       |                                                                                                          | Reflections/Recap<br>3:15pm-3:30pm                                                                         |  |
|              | Reflections/Recap<br>3:15pm-3:30pm                                                                                                                               |                                                                                                                                           |                                                                                                                   |                                                                                                          |                                                                                                            |  |
|              |                                                                                                                                                                  | : Wear clothing that you can be acti                                                                                                      | ve in, close-toed shoes, and bring a                                                                              | bag/backpack, water, lunch, snack                                                                        | , and sunscreen.                                                                                           |  |
|              | _                                                                                                                                                                | Optional: water shoes, flip flops  Required: Red T-Shirt (loaner shirt available), swimsuit, towel  Optional: clean/dry change of clothes | Optional: water shoes, flip flops  Required: swimsuit and towel  Optional: clean/dry change of clothes            |                                                                                                          | Optional: water shoes, flip flops, swimsui<br>under clothes, towel, clean/dry change of<br>clothes         |  |

## Pool day drop off will be at 550 Park Center Dr, Santee CA, 92071. Jr leaders will meet staff at the stage. AM care starts at 7:00am, camp starts at 8:00am.